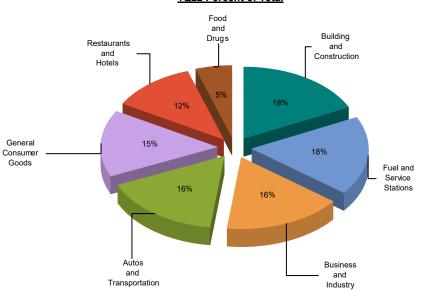

## CITY OF PLACERVILLE MEASURE H

MAJOR INDUSTRY GROUPS

| Major Industry Group      | Count | <u>1Q22</u> | <u>1Q21</u> | \$ Change | % Change |
|---------------------------|-------|-------------|-------------|-----------|----------|
| Building and Construction | 369   | 70.152      | 60.775      | 9.377     | 15.4%    |
| 0                         |       | -, -        |             | - ) -     |          |
| Fuel and Service Stations | 66    | 69,795      | 23,874      | 45,920    | 192.3%   |
| Business and Industry     | 2,985 | 64,708      | 56,822      | 7,886     | 13.9%    |
| Autos and Transportation  | 563   | 64,451      | 62,463      | 1,987     | 3.2%     |
| General Consumer Goods    | 2,053 | 59,121      | 59,040      | 81        | 0.1%     |
| Restaurants and Hotels    | 116   | 46,105      | 35,224      | 10,881    | 30.9%    |
| Food and Drugs            | 93    | 19,643      | 15,842      | 3,801     | 24.0%    |
| Transfers & Unidentified  | 1,623 | 3,308       | 3,488       | (180)     | -5.2%    |
| State and County Pools    | -     | 0           | 0           | 0         | -N/A-    |
| Total                     | 7,868 | 397,282     | 317,528     | 79,753    | 25.1%    |

1Q21 Compared To 1Q22

1Q22 Percent of Total