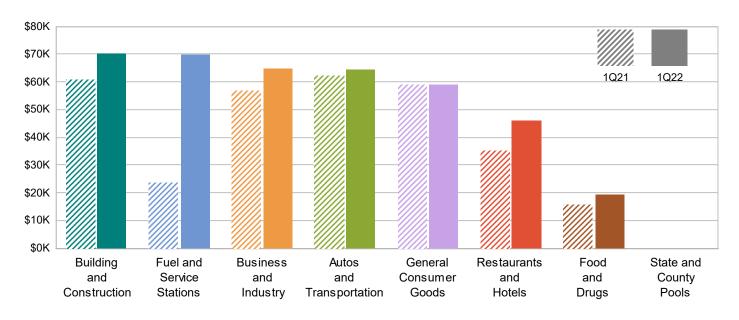

## CITY OF PLACERVILLE MEASURE H

MAJOR INDUSTRY GROUPS

| Major Industry Group      | Count | <u>1Q22</u> | <u>1Q21</u> | \$ Change | % Change |
|---------------------------|-------|-------------|-------------|-----------|----------|
| Building and Construction | 369   | 70.152      | 60.775      | 9.377     | 15.4%    |
| 0                         |       | -, -        |             | - ) -     |          |
| Fuel and Service Stations | 66    | 69,795      | 23,874      | 45,920    | 192.3%   |
| Business and Industry     | 2,985 | 64,708      | 56,822      | 7,886     | 13.9%    |
| Autos and Transportation  | 563   | 64,451      | 62,463      | 1,987     | 3.2%     |
| General Consumer Goods    | 2,053 | 59,121      | 59,040      | 81        | 0.1%     |
| Restaurants and Hotels    | 116   | 46,105      | 35,224      | 10,881    | 30.9%    |
| Food and Drugs            | 93    | 19,643      | 15,842      | 3,801     | 24.0%    |
| Transfers & Unidentified  | 1,623 | 3,308       | 3,488       | (180)     | -5.2%    |
| State and County Pools    | -     | 0           | 0           | 0         | -N/A-    |
| Total                     | 7,868 | 397,282     | 317,528     | 79,753    | 25.1%    |

1Q21 Compared To 1Q22

1Q22 Percent of Total